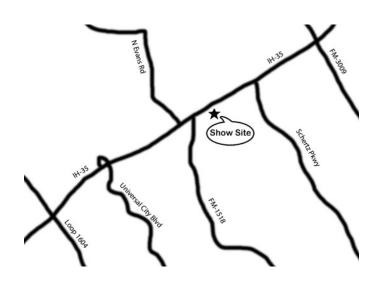

#### **Routes to the Show**

These shows will be held in Selma, which is north east of San Antonio on IH 35. From San Antonio, take IH35 north to exit 174A. Continue north on access road to Bluebonnet Bunk'n Biscuit just past the Honda Gilman's car dealership. From the north, take IH35 south to exit 174A. Take the turn-around under IH35 and continue north on the access road to Bluebonnet Bunk'n Biscuit.